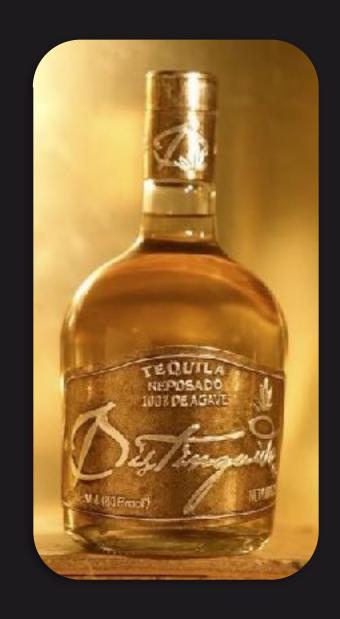

## ULTRA PREMIUM QUALITY.

The best and careful selection of blue agave only from Jalisco.

A tequila for those that like to distinguish themselves from the

rest.

A smooth, full body, tequila we have preserved through generations.

Rich texture and a perfect balance of aromas.

- Brilliant and clear with a full body.
- •Good, natural, mature agave plant aroma.
- pleasant taste with a light touch of herbal touch
  The smoothest taste in its category